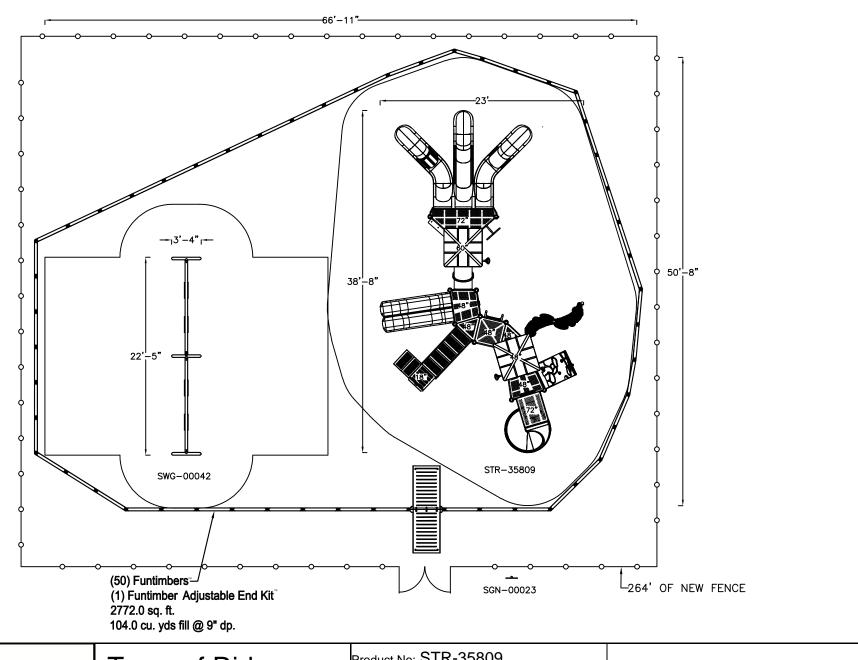

## orms⁴ Town of Ridgeway

Sales Rep: Playground Packages

Date: 11/18/2016

Drawn By: MA REV: B

| Product No: STR-35809            |
|----------------------------------|
| Actual Size: 23'-0" x 38'-8"     |
| Use Zone: 66'-11" x 50'-8"       |
| Complies to ASTM/CPSC: Yes       |
| ADA Components:5/4 Required: 4/3 |
| Age Group: 5-12 Fall Height: 8'  |

NOTES:

- This site plan should be checked against the actual site area prior to the purchase or installation of equipment.
- 2. The customer's responsibility is to check local soil conditions and drainage within the sit
- The site must also be surveyed for under- ground utilities prior to excavation.
- This design configuration is the property of this firm and may not be reproduced or used any manner without the expressed written consent of LP Industries and Childforms.