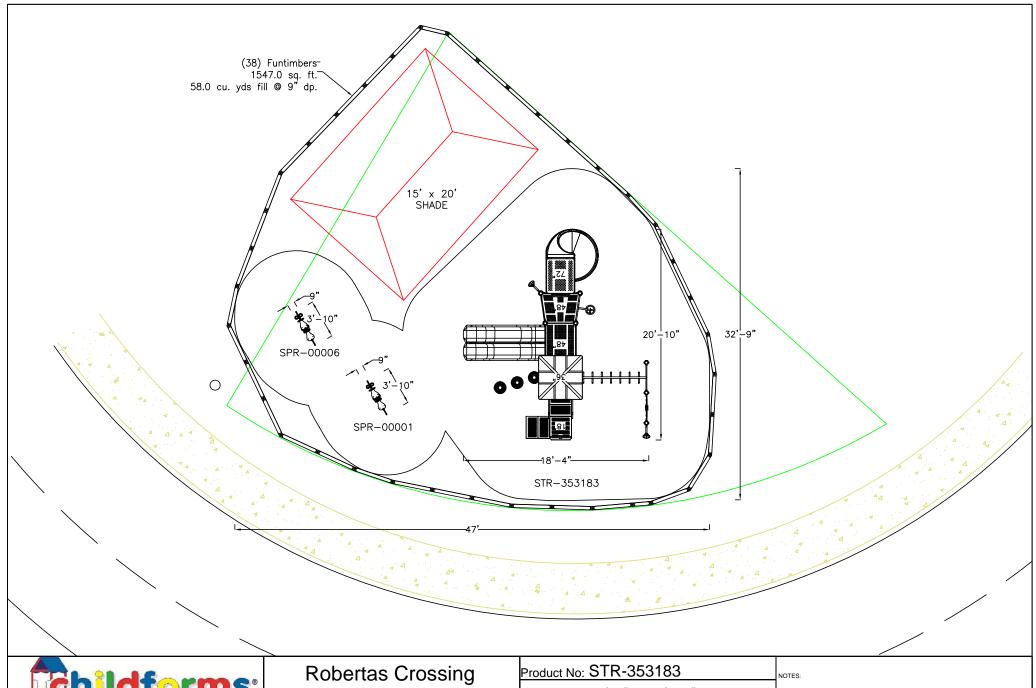

| Product No: STR-35            | 3183                    |
|-------------------------------|-------------------------|
| Actual Size: 18'-4" x 20'-10" |                         |
| Use Zone: 47'-0" x 32'-9"     |                         |
| Complies to ASTM/CPSC: Yes    |                         |
| ADA Components:4/3            |                         |
|                               | Fall Height: <b>7</b> ' |

This site plan should be checked against the actual site area prior to the purchase or installation of equipment.

The customer's responsibility is to check local soil conditions and drainage within the

2. The customer's responsibility is to check local soil conditions and drainage within the sit The site must also be surveyed for under-ground utilities prior to excavation.

3. Completely read your installation manual prior to beginning construction.