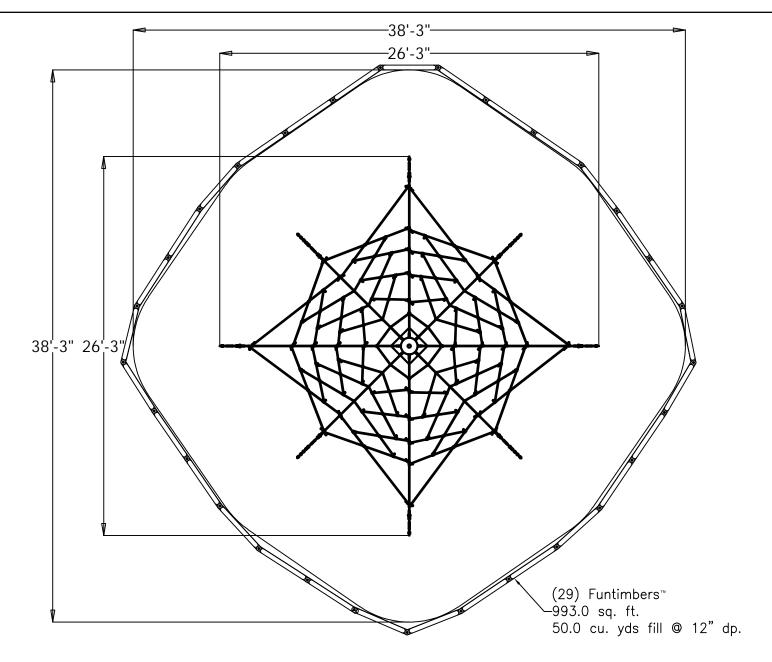

Phone No: 800-447-3349 Fax No: 704-664-1409 www.childforms.com

| Volcano Climber                |        | Product  |
|--------------------------------|--------|----------|
|                                |        | Actual S |
| Sales Rep: Playground Packages |        | Use Zor  |
| Date: 9/22/2017                |        | Complie  |
|                                |        | ADA Co   |
| Drawn By: MA                   | REV: A | Age Gro  |

| Product No: CLM-00070        |                  |          |
|------------------------------|------------------|----------|
| Actual Size: 26'-3" x 26'-3" |                  |          |
| Use Zone: 38'-3" x 38'-3"    |                  |          |
| Complies to ASTM/CPSC: Yes   |                  |          |
| ADA Components:              | Required:        | 5.<br>ar |
| Age Group: 5-12              | Fall Height: 10' | ]        |