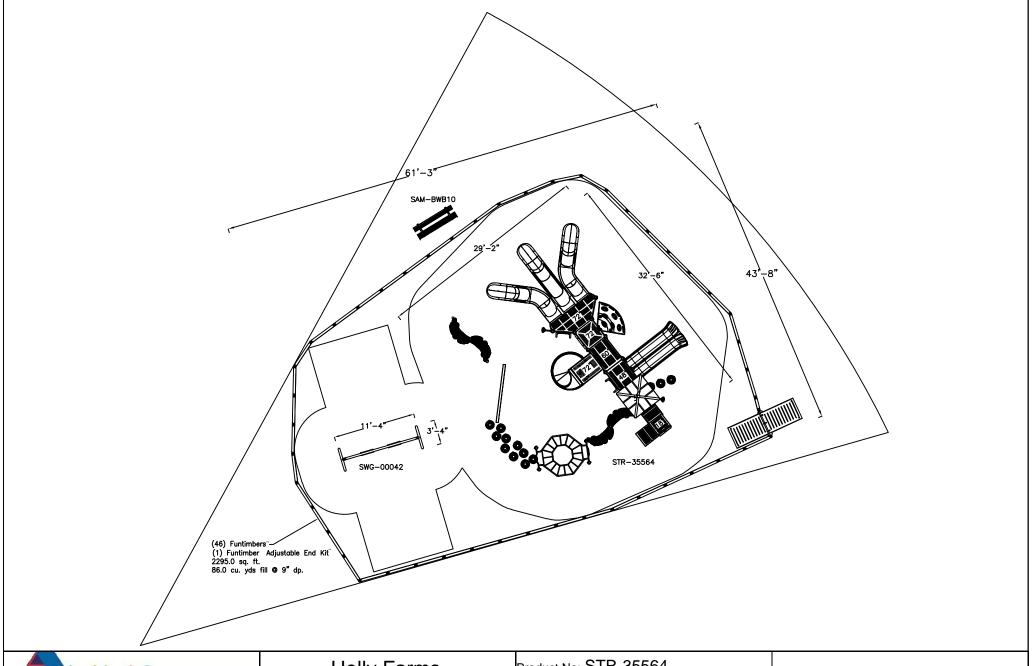

Phone No: 800-447-3349 Fax No: 704-664-1409 www.childforms.com

| Holly Farms                    | Product No: STR-35564           |
|--------------------------------|---------------------------------|
|                                | Actual Size: 29'-4" x 32'-6"    |
| Sales Rep: Playground Packages | Use Zone: 61'-3" x 43'-8"       |
| Dale. 11/15/2017               | Complies to ASTM/CPSC: Yes      |
|                                | ADA Components:7/4 Required:3/3 |
| Orawn By: MA REV: B            | Age Group: 5-12 Fall Height: 8' |