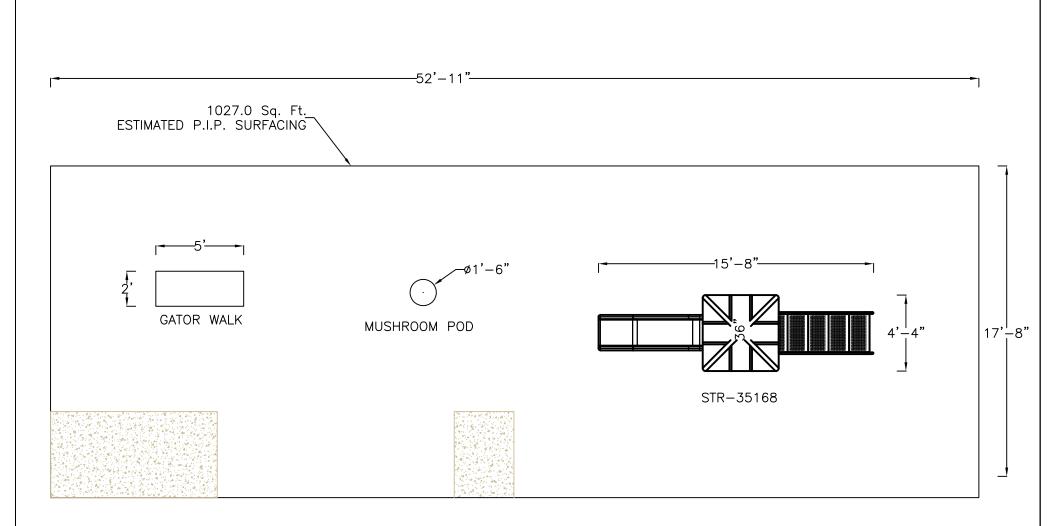

| Phone No: 800-447-3349 Fax No: 704-664-1409 www.childforms.com | Carolina Academy               | Product No: STR-35168 Actual Size: 15'-8" x 4'-4"                 | NOTES:  1. This site plan should be checked against the actual site area prior to the purchase or installation of equipment.                                                                                                                                                                                                                                                                                                                                                                                                                                                                                                                                                                                                                                                                                                                                                                                                                                                                                                                                                                                                                                                                                                                                                                                                                                                                                                                                                                                                                                                                                                                                                                                                                                                                                                                                                                                                                                                                                                                                                                                              |
|----------------------------------------------------------------|--------------------------------|-------------------------------------------------------------------|---------------------------------------------------------------------------------------------------------------------------------------------------------------------------------------------------------------------------------------------------------------------------------------------------------------------------------------------------------------------------------------------------------------------------------------------------------------------------------------------------------------------------------------------------------------------------------------------------------------------------------------------------------------------------------------------------------------------------------------------------------------------------------------------------------------------------------------------------------------------------------------------------------------------------------------------------------------------------------------------------------------------------------------------------------------------------------------------------------------------------------------------------------------------------------------------------------------------------------------------------------------------------------------------------------------------------------------------------------------------------------------------------------------------------------------------------------------------------------------------------------------------------------------------------------------------------------------------------------------------------------------------------------------------------------------------------------------------------------------------------------------------------------------------------------------------------------------------------------------------------------------------------------------------------------------------------------------------------------------------------------------------------------------------------------------------------------------------------------------------------|
|                                                                | Sales Rep: Playground Packages | Use Zone: 52'-11" x 17'-8"                                        | The customer's responsibility is to check local soil conditions and drainage within the sit     The site must also be surveyed for under- ground utilities prior to excavation.                                                                                                                                                                                                                                                                                                                                                                                                                                                                                                                                                                                                                                                                                                                                                                                                                                                                                                                                                                                                                                                                                                                                                                                                                                                                                                                                                                                                                                                                                                                                                                                                                                                                                                                                                                                                                                                                                                                                           |
|                                                                | Date: 2/3/2017                 | Complies to ASTM/CPSC: Yes                                        | Completely read your installation manual prior to beginning construction.      Children should be supervised as they play.      The state of th |
|                                                                | Drawn By: MA REV: B            | ADA Components: 2/2 Required: 2/2  Age Group: 2-5 Fall Height: 3' | <ol><li>This design configuration is the property of this firm and may not be reproduced or used<br/>any manner without the expressed written consent of LP Industries and Childforms.</li></ol>                                                                                                                                                                                                                                                                                                                                                                                                                                                                                                                                                                                                                                                                                                                                                                                                                                                                                                                                                                                                                                                                                                                                                                                                                                                                                                                                                                                                                                                                                                                                                                                                                                                                                                                                                                                                                                                                                                                          |